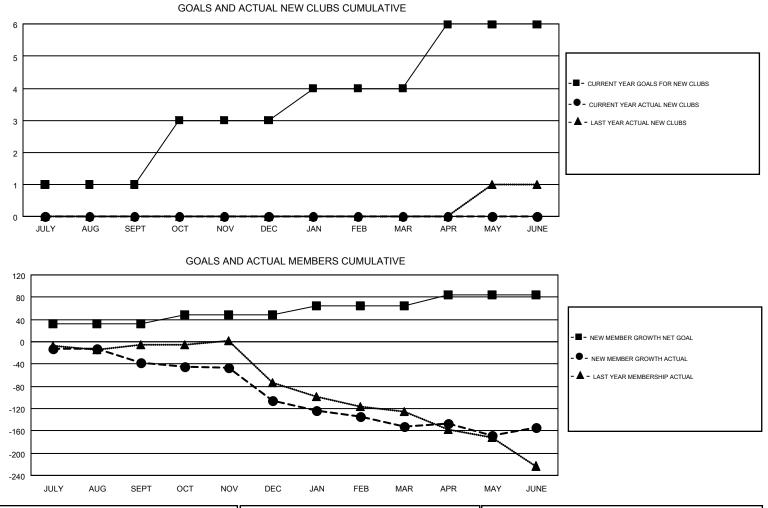

## GMT CA 1

|               | Club          | s         |               | Members               |                                                                |                                                              |                                                    |  |
|---------------|---------------|-----------|---------------|-----------------------|----------------------------------------------------------------|--------------------------------------------------------------|----------------------------------------------------|--|
|               | RESULTS FOR   | 2016-2017 |               | RESULTS FOR 2016-2017 |                                                                |                                                              |                                                    |  |
| QUARTER       | NEW CLUB GOAL | NEW CLUBS | DROPPED CLUBS | QUARTER               | NEW MEMBER GROWTH<br>NET GOAL (not reinstated<br>or transfers) | NEW MEMBER<br>GROWTH ACTUAL (not<br>reinstated or transfers) | DROPPED<br>MEMBERS ACTUAL<br>(including transfers) |  |
| JULY/AUG/SEPT | 1             | 0         | 2             | JULY/AUG/SEPT         | 33                                                             | 114                                                          | 152                                                |  |
| OCT/NOV/DEC   | 2             | 0         | 3             | OCT/NOV/DEC           | 16                                                             | 61                                                           | 129                                                |  |
| JAN/FEB/MAR   | 1             | 0         | 0             | JAN/FEB/MAR           | 16                                                             | 79                                                           | 125                                                |  |
| APR/MAY/JUNE  | 2             | 0         | 0             | APR/MAY/JUNE          | 20                                                             | 145                                                          | 147                                                |  |